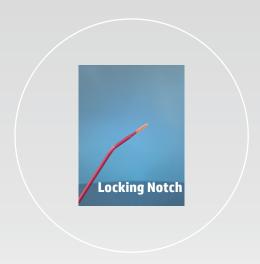

## **Features**

Disposable applicator that facilitates access to narrow extended and confined spaces. Dual indentations allow simultaneous or independent bending on neck and handle. Locking notches enable greater controlled application.

# Double Bending Fiber Applicator Long bend notch indentation allows for

Long bend notch indentation allows for easy bending and creates a locking notch once bent

Short Bend notch indentation allows for easy bending and creates a locking notch once bent

Double Bend
allows for
greater access in
the lingual.
Only fiber brush
applicator with
this function on
the market