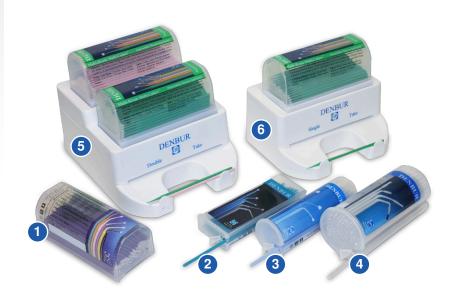

# **Packaging Options**

POD Refill: 200 applicators (#1)

Easy-Shake Dispenser: 150 Applicators (#4)
Mini Easy-Shake Dispenser: 50 Applicators (#3)
Minor Easy-Shake Dispenser: 40 Applicators (#2)
Single-Take Dispenser: 200 Applicators (#6)
Double-Take Dispenser: 400 Applicators (#5)