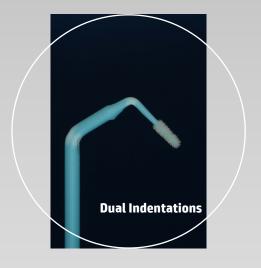

## **Features**

Disposable applicator that facilitates access to narrow extended and confined spaces. Dual indentations allow simultaneous or independent bending on neck and handle. Locking notches enable greater controlled application.

# Double Bending Fiber Applicator Long bend notch indentation allows for

Long bend notch indentation allows for easy bending and creates a locking notch once bent

Short Bend notch indentation allows for easy bending and creates a locking notch once bent

Double Bend
allows for
greater access in
the lingual.
Only fiber brush
applicator with
this function on
the market