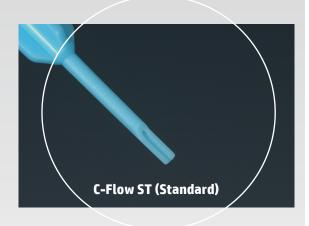

# **Features**

All plastic disposable bendable dispensing and applicator tip with Universal Luer Lock-style to fit Luer syringes. Both the neck and the tip-end can be bent up to 90 degrees without pinching. Patient friendly tips reduce needle phobia. The tips have an exclusive axial opening within a side wall of the structural body. The opening provides a precise, accurate, and controlled application without interfering with the flow of the composition.