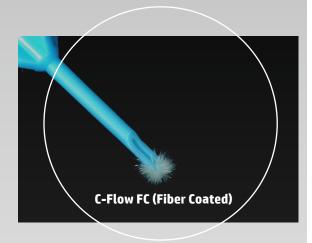

# **Features**

All plastic disposable bendable dispensing and applicator tip with Universal Luer Lock-style to fit Luer syringes. Both the neck and the tip-end can be bent up to 90 degrees without pinching. Patient friendly tips reduce needle phobia. The tips have an exclusive axial opening within a side wall of the structural body. The opening provides a precise, accurate, and controlled application without interfering with the flow of the composition.