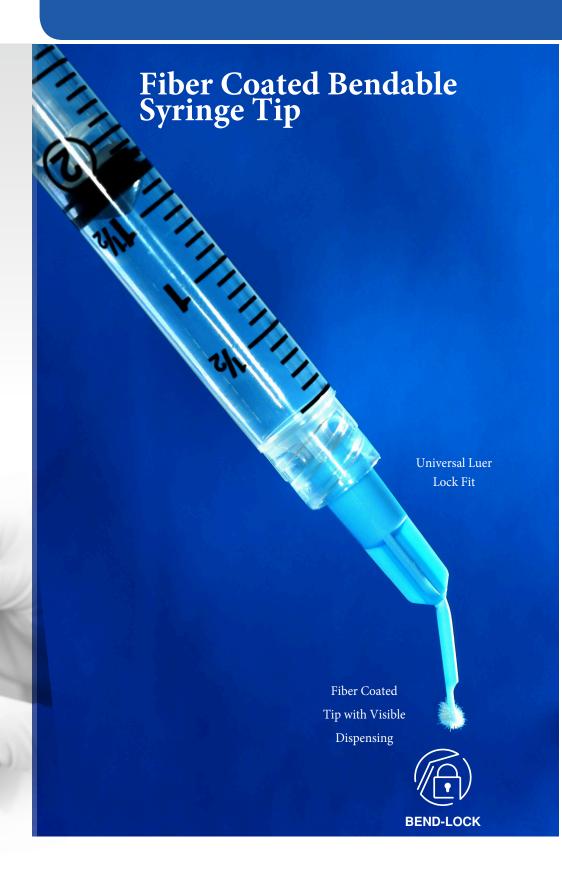

# **Features**

All plastic disposable bendable dispensing and applicator tip with Universal Luer Lock-style to fit Luer syringes. Both the neck and the tip-end can be bent up to 90 degrees without pinching. Patient friendly tips reduce needle phobia. The tips have an exclusive axial opening within a side wall of the structural body. The opening provides a precise, accurate, and controlled application without interfering with the flow of the composition.

#### **Available Sizes and Colors**

Gauge 18 / Pink Gauge 20 / Yellow Gauge 22 / Black Gauge 25 / Blue

Custom Colors and Sizes available upon request